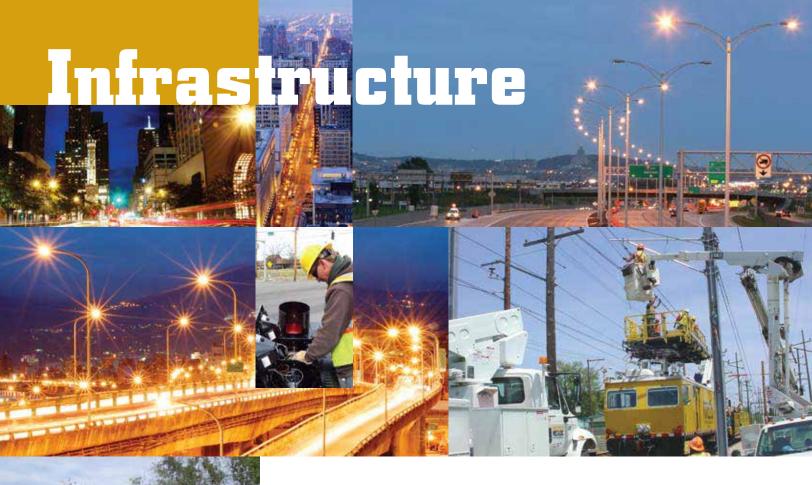

## **Meade's Infrastructure Division**

From cities and towns to the state highways and local roads that connect them, infrastructure needs are complex and functionality must be dependable. Public health and safety demands nothing less. Meade installs and maintains a full range of infrastructure services. Our dispatch center is fully manned 24/7. Customers know the services they depend upon will be taken care of in any emergency.

## Meade's Infrastructure Division Installs & Maintains:

- Traffic Signals Closed-loop Monitoring Systems
- Street and Highway Lighting SCADA-Controlled
- Surveillance Systems
- Cameras and Security Systems
- Storm Water Pumping Stations on Expressways & Arterial Roads
- High Voltage Electrical Distribution Systems
- Catenary Systems

- Intelligent Transportation Systems (ITS)
- Dynamic Messaging Signs
- Vehicle Detection Systems: Inductance loop RTMS
  - Video
- Railroad Signal & Control Systems
- Reversible Lane Control Systems
- Emergency Response
- Congestion Mitigation Systems
- Fiber Optic Cable