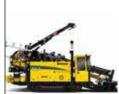

## **Meade's Horizontal Directional Drilling Expertise**

Meade has a long history and extensive experience in horizontal directional drilling and with trenchless technologies. We can work the smallest and tightest of jobs in urban settings to the largest of jobs across all sorts of terrain. We can take care of all your underground piping and conduit needs in the most environmentally responsive, least disruptive manner.

## **Our Directional Drilling Capabilities:**

- Multiple Rigs to serve your needs
- From 5/8" to 42" Pipe
- Drills up to 6,000'
- Pullback capacities to 330,000 pounds
- Work in small, tight areas to large open cross-country terrain
- · Steel, Water and HDPE-Yellow Pipe; Conduit
- Our own extensive fleet of vacuum trucks working with our boring machines

- Extensive experience in large urban settings & tight easements
- Skilled at Electric, Natural Gas, Telecom and Liquids Projects
- Extensive experience in environmentally sensitive settings
- Pipe ramming, auger boring, bursting, jack and bore
- Emergency response teams