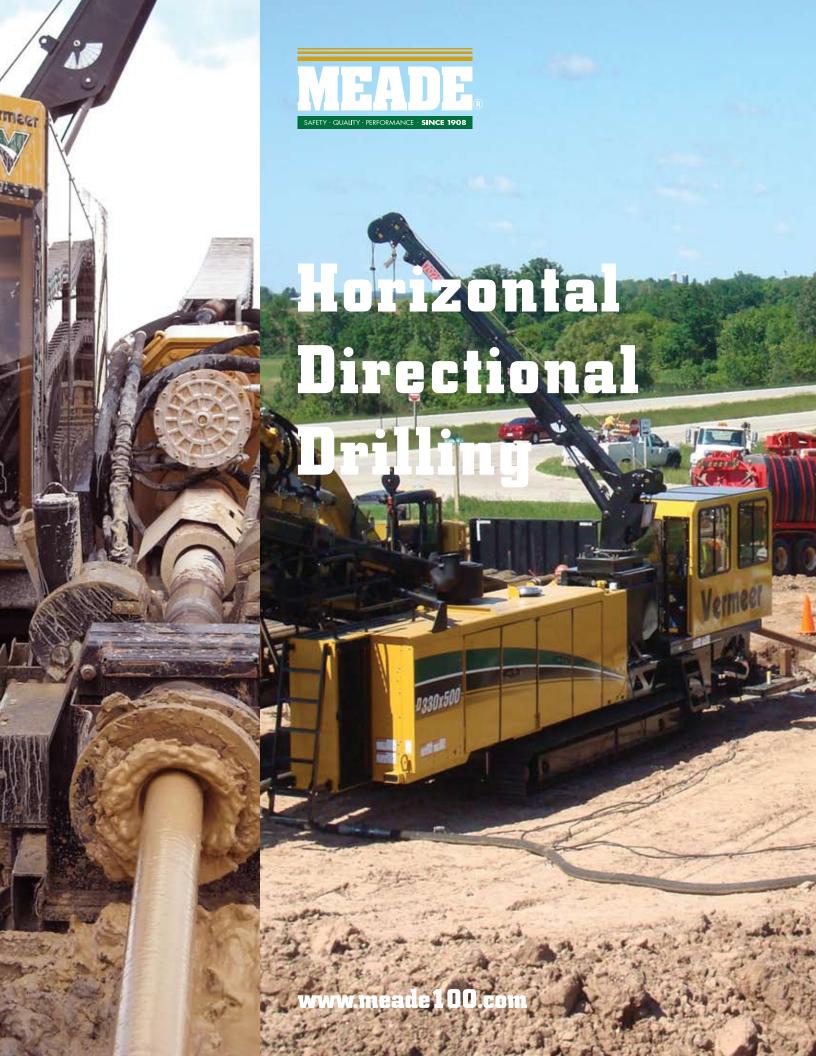

## **Meade's Horizontal Directional Drilling Expertise**

Meade has a long history and extensive experience in horizontal directional drilling and with trenchless technologies. We can work the smallest and tightest of jobs in urban settings to the largest of jobs across all sorts of terrain. We can take care of all your underground piping and conduit needs in the most environmentally responsive, least disruptive manner.