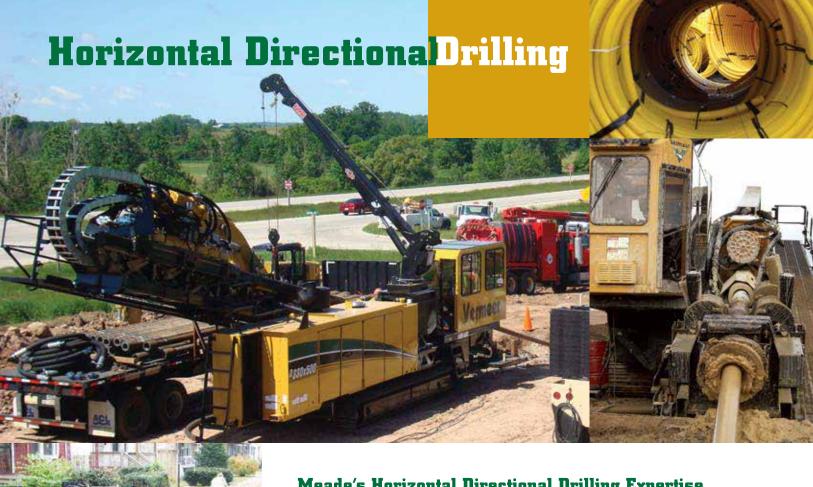

## **Meade's Horizontal Directional Drilling Expertise**

Meade has a long history and extensive experience in horizontal directional drilling and with trenchless technologies. We can work the smallest and tightest of jobs in urban settings to the largest of jobs across all sorts of terrain. We can take care of all your underground piping and conduit needs in the most environmentally responsive, least disruptive manner.